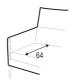

**JENNY** 

# **ARMCHAIR**

## FOOTSTOOL 58x47

## FOOTSTOOL 58x50







#### **EXTRA DIMENSIONS**

**DEPTH OF SEAT** 

**DEPTH OF SEAT WITHOUT CUSHION** 





**UPHOLSTERY** 

FABRIC: FC- fix cover





painted black or grey FOOTSTOOL, ARMCHAIR FRONT





## STANDARD COMFORT

- 1. polyurethane foam / high resilient

- polyurethane foam/ polyurethane foam 2. silicone balls 3. springs 4. FSC® certified solid wood and wood based elements
  5. fabric
  6. FSC® certified solid wood or metal legs

## LUX COMFORT

- polyurethane foam / high resilient polyurethane foam
   cushion chamber with mix of feather
- and silicone balls
- 3. springs
  4. FSC® certified solid wood and wood based elements
- 6. FSC® certified solid wood or metal legs