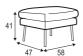

**JENNY** 

# **ARMCHAIR**

## FOOTSTOOL 58x47

## FOOTSTOOL 58x50







#### **EXTRA DIMENSIONS**

**DEPTH OF SEAT** 

**DEPTH OF SEAT WITHOUT CUSHION** 





**UPHOLSTERY** 

FABRIC: FC- fix cover





painted black or grey FOOTSTOOL, ARMCHAIR FRONT





## STANDARD COMFORT

- 1. polyurethane foam / high resilient

- polyurethane foam/ polyurethane foam 2. silicone balls 3. springs 4. FSC® certified solid wood and wood based elements
  5. fabric
  6. FSC® certified solid wood or metal legs

## LUX COMFORT

- polyurethane foam / high resilient polyurethane foam
   cushion chamber with mix of feather
- and silicone balls
- 3. springs
  4. FSC® certified solid wood and wood based elements
- 6. FSC® certified solid wood or metal legs