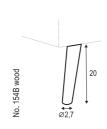

#### **EXTRA DIMENSIONS**

**DEPTH OF SEAT** 

**DEPTH OF SEAT WITHOUT CUSHION** 

**UPHOLSTERY** 

FABRIC: FC- fix cover

painted black or grey FOOTSTOOL, ARMCHAIR FRONT