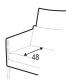

**JENNY** 

# **ARMCHAIR**

## FOOTSTOOL 58x47

## FOOTSTOOL 58x50







#### **EXTRA DIMENSIONS**

**DEPTH OF SEAT** 

**DEPTH OF SEAT WITHOUT CUSHION** 





**UPHOLSTERY** 

FABRIC: FC- fix cover





painted black or grey FOOTSTOOL, ARMCHAIR FRONT





## STANDARD COMFORT

- 1. polyurethane foam / high resilient

- polyurethane foam/ polyurethane foam 2. silicone balls 3. springs 4. FSC® certified solid wood and wood based elements
  5. fabric
  6. FSC® certified solid wood or metal legs

## LUX COMFORT

- polyurethane foam / high resilient polyurethane foam
   cushion chamber with mix of feather
- and silicone balls
- 3. springs
  4. FSC® certified solid wood and wood based elements
- 6. FSC® certified solid wood or metal legs