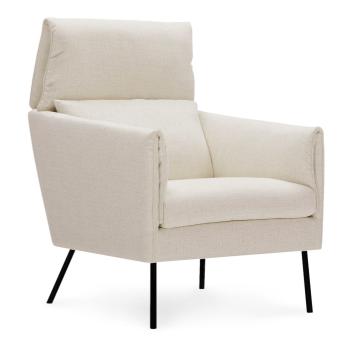

**JENNY** 

# **ARMCHAIR**

## FOOTSTOOL 58x47

## FOOTSTOOL 58x50







#### **EXTRA DIMENSIONS**

**DEPTH OF SEAT** 

**DEPTH OF SEAT WITHOUT CUSHION** 





**UPHOLSTERY** 

FABRIC: FC- fix cover





painted black or grey FOOTSTOOL, ARMCHAIR FRONT





## STANDARD COMFORT

- 1. polyurethane foam / high resilient

- polyurethane foam/ polyurethane foam 2. silicone balls 3. springs 4. FSC® certified solid wood and wood based elements
  5. fabric
  6. FSC® certified solid wood or metal legs

## LUX COMFORT

- polyurethane foam / high resilient polyurethane foam
   cushion chamber with mix of feather
- and silicone balls
- 3. springs
  4. FSC® certified solid wood and wood based elements
- 6. FSC® certified solid wood or metal legs