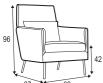

# **ARMCHAIR**

#### **EXTRA DIMENSIONS**

**DEPTH OF SEAT** 

**DEPTH OF SEAT WITHOUT CUSHION** 

**UPHOLSTERY** 

FABRIC: FC- fix cover

painted black or grey FOOTSTOOL, ARMCHAIR FRONT