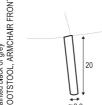

#### **EXTRA DIMENSIONS**

**DEPTH OF SEAT** 

**DEPTH OF SEAT WITHOUT CUSHION** 

**UPHOLSTERY** 

FABRIC: FC- fix cover

painted black or grey FOOTSTOOL, ARMCHAIR FRONT