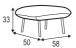

**JENNY** 

# **ARMCHAIR**

## FOOTSTOOL 58x47

## FOOTSTOOL 58x50







#### **EXTRA DIMENSIONS**

**DEPTH OF SEAT** 

**DEPTH OF SEAT WITHOUT CUSHION** 





**UPHOLSTERY** 

FABRIC: FC- fix cover





painted black or grey FOOTSTOOL, ARMCHAIR FRONT





## STANDARD COMFORT

- 1. polyurethane foam / high resilient

- polyurethane foam/ polyurethane foam 2. silicone balls 3. springs 4. FSC® certified solid wood and wood based elements
  5. fabric
  6. FSC® certified solid wood or metal legs

## LUX COMFORT

- polyurethane foam / high resilient polyurethane foam
   cushion chamber with mix of feather
- and silicone balls
- 3. springs
  4. FSC® certified solid wood and wood based elements
- 6. FSC® certified solid wood or metal legs